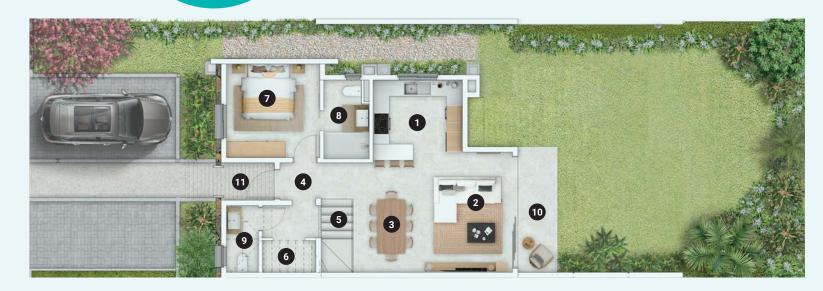

## Villa **3-Bedroom**

| Ground Floor          | (m²)  |
|-----------------------|-------|
| Internal Covered Area |       |
| 1 Kitchen             | 10.39 |
| 2 Living              | 15.54 |
| 3 Dining              | 10.66 |
| 4 Circulation         | 7.05  |
| 5 Stairs              | 3.30  |
| 6 Store below stair   | 2.48  |
| Ø Bedroom 1           | 12.41 |
| 8 Ensuite 1           | 4.81  |
| 9 Guest WC            | 3.07  |
| Total                 | 69.71 |

|    | External Covered Area |      |
|----|-----------------------|------|
| 10 | Covered terrace       | 7.05 |
| 1  | Entrance lobby        | 2.80 |
|    | Total                 | 9.85 |
|    |                       |      |