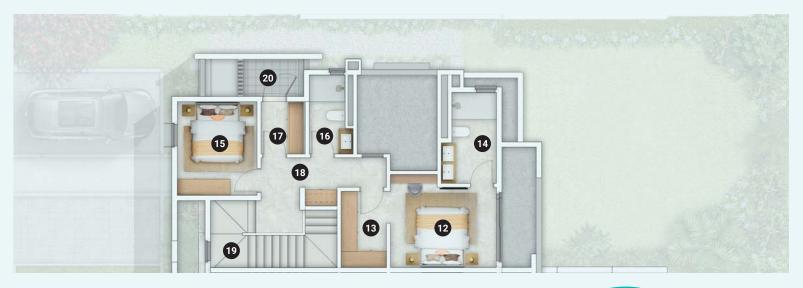

| First Floor        | (m²)  |
|--------------------|-------|
|                    |       |
| Master bedroom     | 13.16 |
| 13 Master dressing | 5.00  |
| 14 Master ensuite  | 5.85  |
| 15 Bedroom 2       | 10.57 |
| 6 Shared bathroom  | 4.43  |
| Laundry            | 3.47  |
| 18 Circulation     | 9.41  |
| 19 Stairs          | 6.47  |
|                    |       |
| Total              | 58.36 |